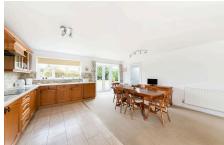

### Plough Close, Shillingford, OX10

Guide Price £650,000

This four bedroom, detached bungalow offers spacious and flexible accommodation with a large, established south facing garden.

The accommodation comprises; entrance hall, kitchen/dining room, sitting room, conservatory, two shower rooms and four bedrooms. Ideal if you require a study or work space to work from home. In addition to the spacious accommodation there is a single garage, ample off street parking, a front garden with mature hedging creating excellent privacy and and a well planted and established south facing garden, laid mainly to lawn.

#### **Key Features**

- Four bedrooms
- Single garage and ample off street parking
- · EPC rating D
- Sitting room and conservatory
- Easy access to Warborough, Benson and Wallingford

- · Large south facing garden
- · Offered for sale with no onward chain and vacant possession
- · Large open plan kitchen/dining room
- Two bathrooms
- Freehold