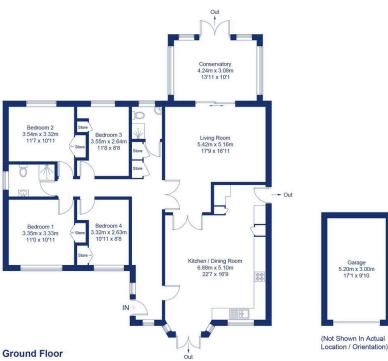

Plough Close, OX10

Approximate Gross Internal Area = 141.5 sq m / 1523 sq ft Garage = 15.6 sq m / 168 sq ft Total = 157.1 sq m / 1691 sq ft For identification only - Not to scale

Floor plan produced in accordance with RICS Property Measurement Standards. Not to scale, for illustration and layout purposes only.