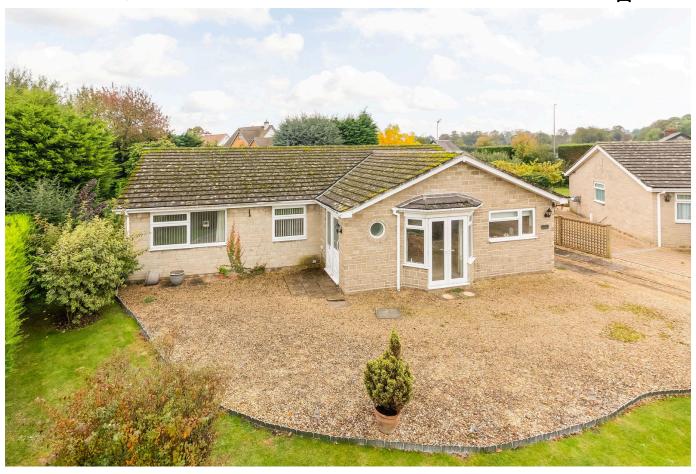

### Plough Close, Shillingford, OX10

Guide Price £650,000

This four bedroom, detached bungalow offers spacious and flexible accommodation with a large, established south facing garden.

The accommodation comprises; entrance hall, kitchen/dining room, sitting room, conservatory, two shower rooms and four bedrooms. Ideal if you require a study or work space to work from home. In addition to the spacious accommodation there is a single garage, ample off street parking, a front garden with mature hedging creating excellent privacy and and a well planted and established south facing garden, laid mainly to lawn.

#### **Key Features**

- Four bedrooms
- Single garage and ample off street parking
- · EPC rating D
- Sitting room and conservatory
- Easy access to Warborough, Benson and Wallingford

- · Large south facing garden
- · Offered for sale with no onward chain and vacant possession
- · Large open plan kitchen/dining room
- Two bathrooms
- Freehold